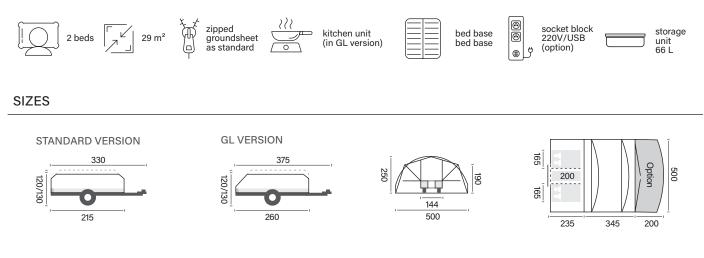

ding blinds in the windows. Large vents with mosquito screens add to your relaxing experience.

The simple, rounded frame of the caravan enables easy pitching. Two positions make it easy to load onto a trailer, and you'll get an adjustable trailer cover.



Easy pitching with its simple, curved frame

Spacious with two large sleeping spaces, a large living space and a good amount of storage space: family use

Modern lines with rounded shapes

Dark sleeping spaces to filter out light Featuring wide windows for maximum

light. All of these windows are fitted with shading blinds

Large vents with mosquito screens

Quilted comfort mattress

Adjustable cover with two positions for trailer loading.





SAFARI GL

Interior





Kitchen

Sun canopy option pictured

#### TECHNICAL SPECIFICATIONS



#### PITCHING





# SOLENA

## For couples or small families who enjoy frequent trips.

The SOLENA model combines practicality with comfort. For those looking for a trailer tent suitable for touring camping, this is the perfect solution.

The Solena has tons of great features and can be pitched in no time at all. Extremely compact and lightweight, it's suited to all types of terrain, including those where pegging isn't an option.

What are you waiting for? Let's go camping! Designed for couples or small families, the SOLENA caravan is comfortable, with its comfort quilted mattress and large round windows, which let it plenty of light. The roof is made from rigid, reinforced polyester and the opening from the trailer is protected by a locking mechanism.









Hard-top trailer

Picture