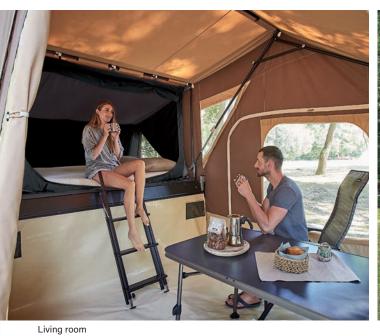

Its brightness, space and comfort make this model particularly popular. Access to the storage unit is easy thanks to the Easy Pack system.

Dark sleeping spaces to filter out light

Pictured with awning and sleeping space annex option