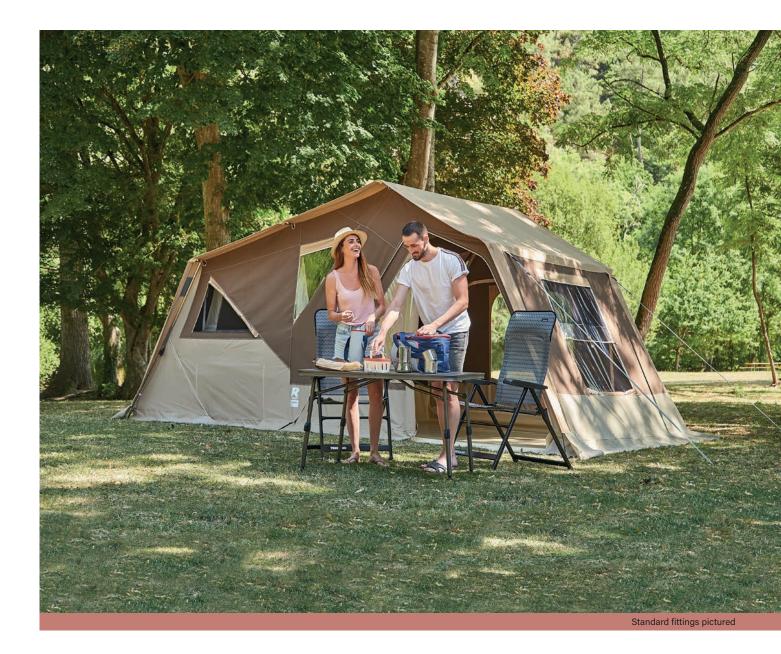

# PANAMA UP

#### A flexible solution, ready for any situation.

Picture this: camping holidays, simpler than ever! The PANAMA UP trailer tent lets you enjoy your holiday from the moment you arrive thanks to its quick one-step pitching. Modular and adaptable, it can sleep two extra people in its optional annex, offering increased storage space. Designed to adapt to any situation, it is perfectly suited to fans of touring camping.

Its brightness, space and comfort make this model particularly popular. Access to the storage unit is easy thanks to the Easy Pack system.

Dark sleeping spaces to filter out light

Pictured with awning and sleeping space annex option