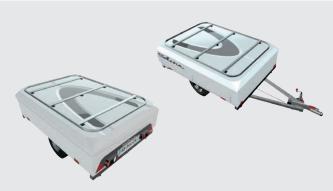

The Solena has tons of great features and can be pitched in no time at all. Extremely compact and lightweight, it's suited to all types of terrain, including those where pegging isn't an option.

What are you waiting for? Let's go camping! Designed for couples or small families, the SOLENA caravan is comfortable, with its comfort quilted mattress and large round windows, which let it plenty of light. The roof is made from rigid, reinforced polyester and the opening from the trailer is protected by a locking mechanism.

Hard-top trailer

Pictured with optional awning panels, groundsheet and sleeping space annex