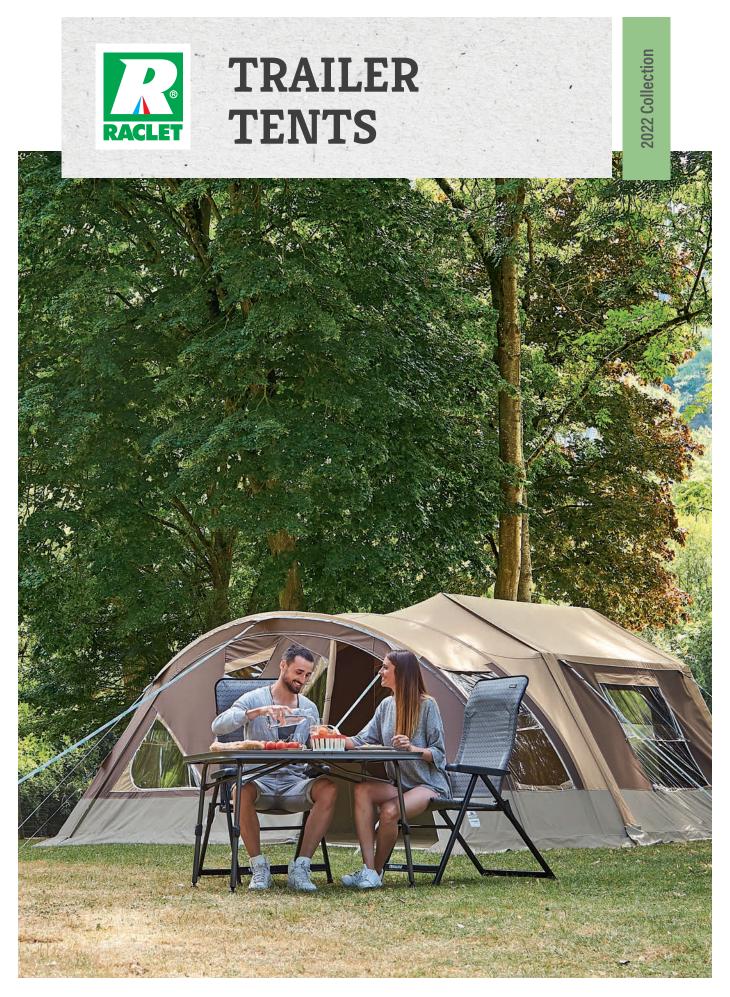

## RACLET TRAILER TENTS COMBINE THE COMFORT OF MODERN CARAVANS WITH THE PLEASURE OF CAMPING HOLIDAYS IN TENTS.

These are tents which are built into trailers. They are easy to fold and pitch in a few simple motions. They contain one or more bedrooms, in addition to an awning that comes in various sizes depending on the chosen model and intended purpose. Whether they are for two people or a whole family, Raclet products cater for all your needs in terms of comfort and practicality to make your camping holidays pleasant and enjoyable and leave you with some great memories.