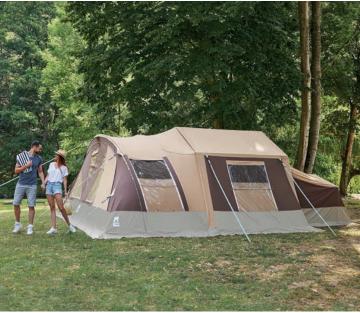

#### A stylish and cosy family solution.

The SAFARI trailer tent offers all of the space and comfort that a family could dream of for wonderful holidays.

You'll love its modern style and wide windows.

Extremely spacious with a large living area and two large sleeping spaces with a quilted mattress each, it also has a stunning storage space. The unrivalled light of the caravan Safari can also be easily adjusted thanks to the shading blinds in the windows. Large vents with mosquito screens add to your relaxing experience.

The simple, rounded frame of the caravan enables easy pitching. Two positions make it easy to load onto a trailer, and you'll get an adjustable trailer cover.

Easy pitching with its simple, curved frame

Spacious with two large sleeping spaces, a large living space and a good amount of storage space: family use

Modern lines with rounded shapes

Dark sleeping spaces to filter out light Featuring wide windows for maximum

light. All of these windows are fitted with shading blinds

Large vents with mosquito screens

Quilted comfort mattress

Adjustable cover with two positions for trailer loading.

SAFARI GL

Interior

Kitchen

Sun canopy option pictured