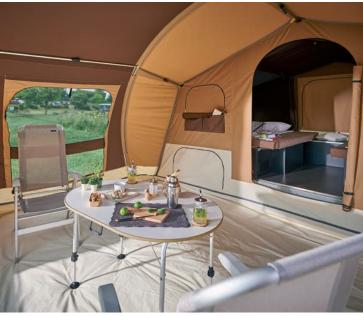

light. All of these windows are fitted with shading blinds

Large vents with mosquito screens

Quilted comfort mattress

Adjustable cover with two positions for trailer loading.

SAFARI GL

Interior

Kitchen

Sun canopy option pictured