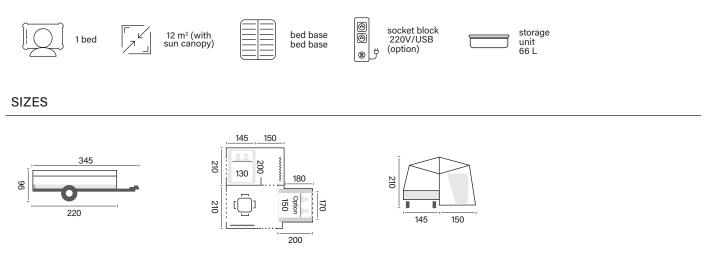

del combines practicality with comfort. For those looking for a trailer tent suitable for touring camping, this is the perfect solution.

The Solena has tons of great features and can be pitched in no time at all. Extremely compact and lightweight, it's suited to all types of terrain, including those where pegging isn't an option.

What are you waiting for? Let's go camping! Designed for couples or small families, the SOLENA caravan is comfortable, with its comfort quilted mattress and large round windows, which let it plenty of light. The roof is made from rigid, reinforced polyester and the opening from the trailer is protected by a locking mechanism.









Hard-top trailer

Pictured with optional awning panels, groundsheet and sleeping space annex

#### **TECHNICAL SPECIFICATIONS**



PITCHING





# PANAMA UP

#### A flexible solution, ready for any situation.

Picture this: camping holidays, simpler than ever! The PANAMA UP trailer tent lets you enjoy your holiday from the moment you arrive thanks to its quick one-step pitching. Modular and adaptable, it can sleep two extra people in its optional annex, offering increased storage space. Designed to adapt to any situation, it is perfectly suited to fans of touring camping.

Its brightness, space and comfort make this model particularly popular. Access to the storage unit is easy thanks to the Easy Pack system.



Dark sleeping spaces to filter out light





Pictured with awning and sleeping space annex option





Easy Pack

Pictured with awning option

#### **TECHNICAL SPECIFICATIONS**





## TECHNICAL CHARACTERIS