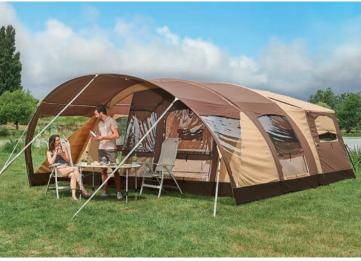

## SAFARI

#### A stylish and cosy family solution.

The SAFARI trailer tent offers all of the space and comfort that a family could dream of for wonderful holidays.

You'll love its modern style and wide windows.

Extremely spacious with a large living area and two large sleeping spaces with a quilted mattress each, it also has a stunning storage space. The unrivalled light of the caravan Safari can also be easily adjusted thanks to the shading blinds in the windows. Large vents with mosquito screens add to your relaxing experience.

The simple, rounded frame of the caravan enables easy pitching. Two positions make it easy to load onto a trailer, and you'll get an adjustable trailer cover.

Easy pitching with its simple, curved frame

Spacious with two large sleeping spaces, a large living space and a good amount of storage space: family use

Modern lines with rounded shapes

Dark sleeping spaces to filter out light Featuring wide windows for maximum

light. All of these windows are fitted with shading blinds

Large vents with mosquito screens

Quilted comfort mattress

Adjustable cover with two positions for trailer loading.

SAFARI GL

Interior

Kitchen

Sun canopy option pictured