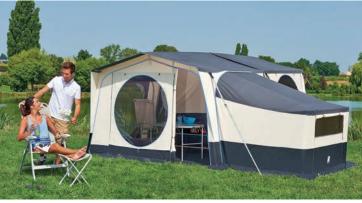

#### A stylish and cosy family solution.

The SAFARI trailer tent offers all of the space and comfort that a family could dream of for wonderful holidays.

You'll love its modern style and wide windows.

Extremely spacious with a large living area and two large sleeping spaces with a quilted mattress each, it also has a stunning storage space. The unrivalled light of the caravan Safari can also be easily adjusted thanks to the shading blinds in the windows. Large vents with mosquito screens add to your relaxing experience.

The simple, rounded frame of the caravan enables easy pitching. Two positions make it easy to load onto a trailer, and you'll get an adjustable trailer cover.

Easy pitching with its simple, curved frame

Spacious with two large sleeping spaces, a large living space and a good amount of storage space: family use

Modern lines with rounded shapes

Dark sleeping spaces to filter out light Featuring wide windows for maximum

light. All of these windows are fitted with shading blinds

Large vents with mosquito screens

Quilted comfort mattress

Adjustable cover with two positions for trailer loading.

SAFARI GL

Interior

Kitchen

Sun canopy option pictured