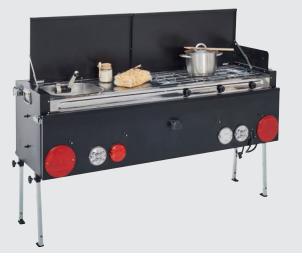

light. All of these windows are fitted with shading blinds

Large vents with mosquito screens

Quilted comfort mattress

Adjustable cover with two positions for trailer loading.

SAFARI GL

Interior

Kitchen

Sun canopy option pictured