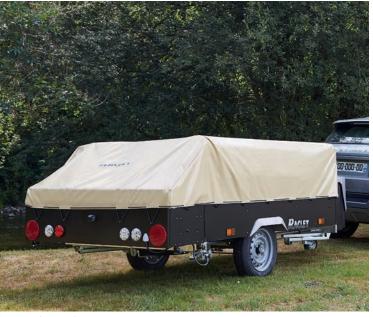

## RACLET TRAILER TENTS COMBINE THE COMFORT OF MODERN CARAVANS WITH THE PLEASURE OF CAMPING HOLIDAYS IN TENTS.

These are tents which are built into trailers. They are easy to fold and pitch in a few simple motions. They contain one or more bedrooms, in addition to an awning that comes in various sizes depending on the chosen model and intended purpose. Whether they are for two people or a whole family, Raclet products cater for all your needs in terms of comfort and practicality to make your camping holidays pleasant and enjoyable and leave you with some great memories.

The simple, rounded frame of the caravan enables easy pitching. Two positions make it easy to load onto a trailer, and you'll get an adjustable trailer cover.

Easy pitching with its simple, curved frame