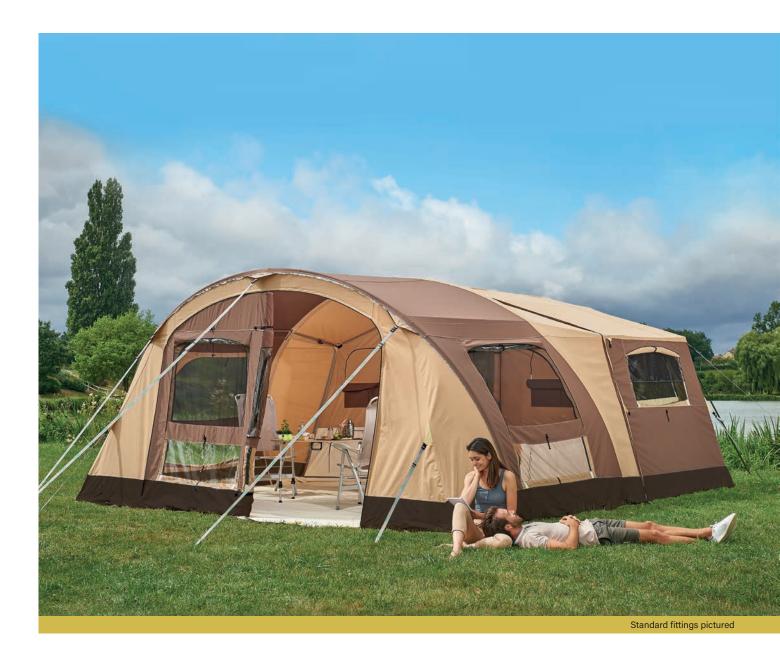

## SAFARI

#### A stylish and cosy family solution.

The SAFARI trailer tent offers all of the space and comfort that a family could dream of for wonderful holidays.

You'll love its modern style and wide windows.

Extremely spacious with a large living area and two large sleeping spaces with a quilted mattress each, it also has a stunning storage space. The unrivalled light of the caravan Safari can also be easily adjusted thanks to the shading blinds in the windows. Large vents with mosquito screens add to your relaxing experience.

The simple, rounded frame of the caravan enables easy pitching. Two positions make it easy to load onto a trailer, and you'll get an adjustable trailer cover.

Easy pitching with its simple, curved frame

Spacious with two large sleeping spaces, a large living space and a good amount of storage space: family use

Modern lines with rounded shapes

Dark sleeping spaces to filter out light Featuring wide windows for maximum

light. All of these windows are fitted with shading blinds

Large vents with mosquito screens

Quilted comfort mattress

Adjustable cover with two positions for trailer loading.

SAFARI GL

Interior

Kitchen

Sun canopy option pictured