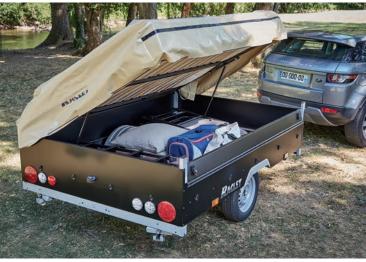

#### A flexible solution, ready for any situation.

Picture this: camping holidays, simpler than ever! The PANAMA UP trailer tent lets you enjoy your holiday from the moment you arrive thanks to its quick one-step pitching. Modular and adaptable, it can sleep two extra people in its optional annex, offering increased storage space. Designed to adapt to any situation, it is perfectly suited to fans of touring camping.

Its brightness, space and comfort make this model particularly popular. Access to the storage unit is easy thanks to the Easy Pack system.

Dark sleeping spaces to filter out light

Pictured with awning and sleeping space annex option

Easy Pack

Pictured with awning option