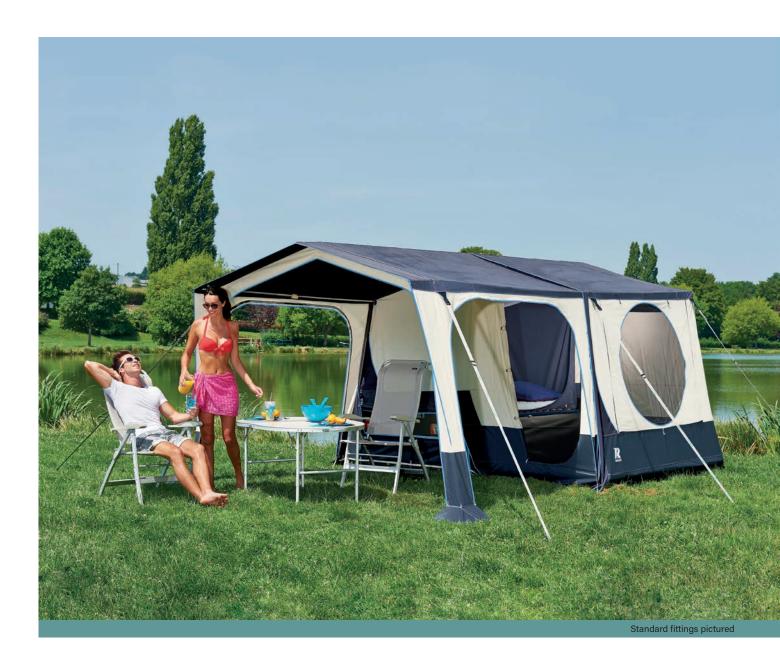

## SAFARI

#### A stylish and cosy family solution.

The SAFARI trailer tent offers all of the space and comfort that a family could dream of for wonderful holidays.

You'll love its modern style and wide windows.

Extremely spacious with a large living area and two large sleeping spaces with a quilted mattress each, it also has a stunning storage space. The unrivalled light of the caravan Safari can also be easily adjusted thanks to the shading blinds in the windows. Large vents with mosquito screens add to your relaxing experience.

The simple, rounded frame of the caravan enables easy pitching. Two positions make it easy to load onto a trailer, and you'll get an adjustable trailer cover.

Easy pitching with its simple, curved frame

Spacious with two large sleeping spaces, a large living space and a good amount of storage space: family use

Modern lines with rounded shapes

Dark sleeping spaces to filter out light Featuring wide windows for maximum

light. All of these windows are fitted with shading blinds

Large vents with mosquito screens

Quilted comfort mattress

Adjustable cover with two positions for trailer loading.

SAFARI GL

Interior

Kitchen

Sun canopy option pictured