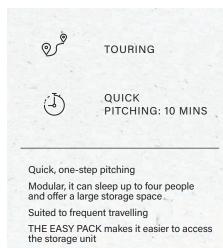

#### A flexible solution, ready for any situation.

Picture this: camping holidays, simpler than ever! The PANAMA UP trailer tent lets you enjoy your holiday from the moment you arrive thanks to its quick one-step pitching. Modular and adaptable, it can sleep two extra people in its optional annex, offering increased storage space. Designed to adapt to any situation, it is perfectly suited to fans of touring camping.

Its brightness, space and comfort make this model particularly popular. Access to the storage unit is easy thanks to the Easy Pack system.

Dark sleeping spaces to filter out light

Pictured with awning and sleeping space annex option