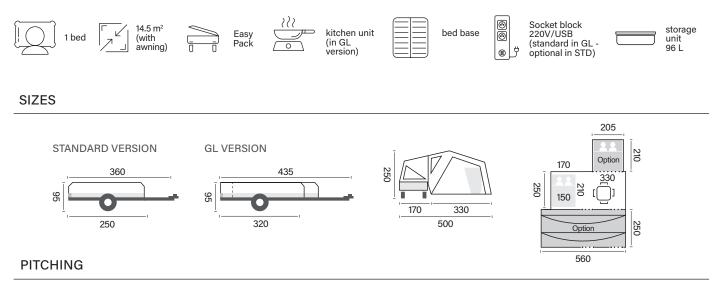

TECHNICAL SPECIFICATIONS**



PITCHING





# PANAMA UP

#### A flexible solution, ready for any situation.

Picture this: camping holidays, simpler than ever! The PANAMA UP trailer tent lets you enjoy your holiday from the moment you arrive thanks to its quick one-step pitching. Modular and adaptable, it can sleep two extra people in its optional annex, offering increased storage space. Designed to adapt to any situation, it is perfectly suited to fans of touring camping.

Its brightness, space and comfort make this model particularly popular. Access to the storage unit is easy thanks to the Easy Pack system.



Dark sleeping spaces to filter out light





Pictured with awning and sleeping space annex option





Easy Pack

Pictured with awning option

#### **TECHNICAL SPECIFICATIONS**





## TECHNICAL CHARACTERISTICS

|