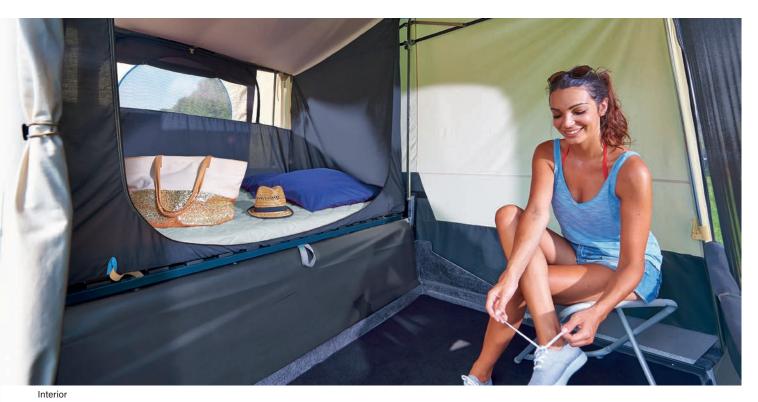

The Solena has tons of great features and can be pitched in no time at all. Extremely compact and lightweight, it's suited to all types of terrain, including those where pegging isn't an option.

What are you waiting for? Let's go camping! Designed for couples or small families, the SOLENA caravan is comfortable, with its comfort quilted mattress and large round windows, which let it plenty of light. The roof is made from rigid, reinforced polyester and the opening from the trailer is protected by a locking mechanism.