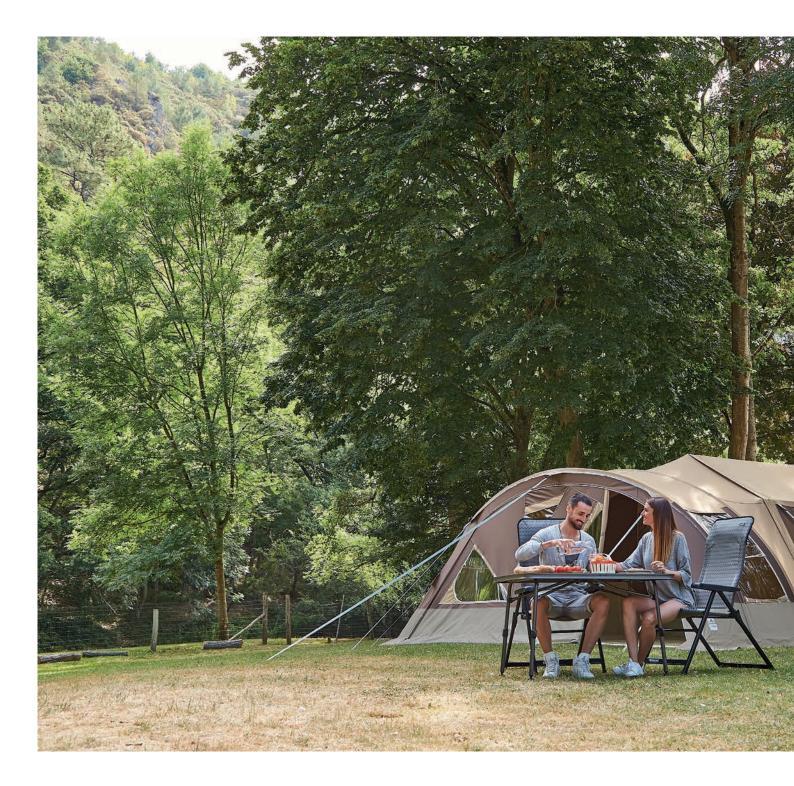

## RACLET TRAILER TENTS COMBINE THE COMFORT OF MODERN CARAVANS WITH THE PLEASURE OF CAMPING HOLIDAYS IN TENTS.

These are tents which are built into trailers. They are easy to fold and pitch in a few simple motions. They contain one or more bedrooms, in addition to an awning that comes in various sizes depending on the chosen model and intended purpose. Whether they are for two people or a whole family, Raclet products cater for all your needs in terms of comfort and practicality to make your camping holidays pleasant and enjoyable and leave you with some great memories.