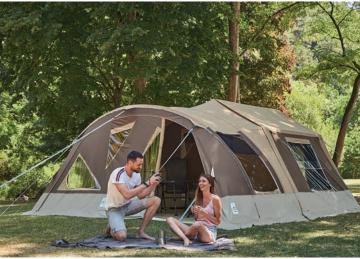

#### A stylish and cosy family solution.

The SAFARI trailer tent offers all of the space and comfort that a family could dream of for wonderful holidays.

You'll love its modern style and wide windows.

Extremely spacious with a large living area and two large sleeping spaces with a quilted mattress each, it also has a stunning storage space. The unrivalled light of the caravan Safari can also be easily adjusted thanks to the shading blinds in the windows. Large vents with mosquito screens add to your relaxing experience.

Spacious with two large sleeping spaces, a large living space and a good amount of storage space: family use

Modern lines with rounded shapes

Dark sleeping spaces to filter out light Featuring wide windows for maximum

light. All of these windows are fitted with shading blinds

Large vents with mosquito screens

Quilted comfort mattress

Adjustable cover with two positions for trailer loading.

SAFARI GL

Interior

Kitchen

Sun canopy option pictured